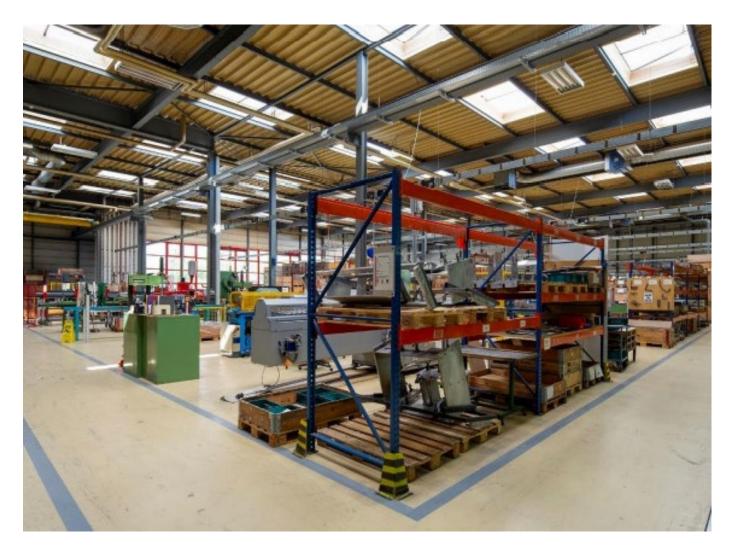

### **Building**

| Logistics Surfaces      | 15'777 sqm Of which 1'533<br>sqm modern high-bay<br>warehouse (5'000 pallets) |
|-------------------------|-------------------------------------------------------------------------------|
| Docks                   | 8 lifting platforms (4t),<br>bridge crane for lateral<br>delivery (2.5t)      |
| Charge au sol           | 0.5T – 5T                                                                     |
| Hauteur sous plafond    | 3m50 – 13m50                                                                  |
| Load lift               | 1 - 1.5 T<br>1 - 5T                                                           |
| Parking                 | 62 outdoor parking spaces,<br>2 P-lifts (630 kg, 1t), 2 W-lifts<br>(5t each)  |
| Sprinkler               | yes                                                                           |
| Administrative surfaces | 2'702 sqm                                                                     |
| Lift                    | 2                                                                             |
| Availability            | Q1 2022                                                                       |
|                         | <u> </u>                                                                      |