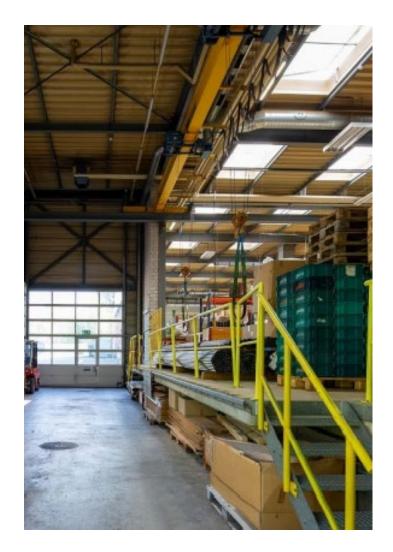

### **Building**

| Logistics Surfaces      | 15'777 sqm Of which 1'533<br>sqm modern high-bay<br>warehouse (5'000 pallets) |
|-------------------------|-------------------------------------------------------------------------------|
| Docks                   | 8 lifting platforms (4t),<br>bridge crane for lateral<br>delivery (2.5t)      |
| Charge au sol           | 0.5T – 5T                                                                     |
| Hauteur sous plafond    | 3m50 – 13m50                                                                  |
| Load lift               | 1 - 1.5 T<br>1 - 5T                                                           |
| Parking                 | 62 outdoor parking spaces,<br>2 P-lifts (630 kg, 1t), 2 W-lifts<br>(5t each)  |
| Sprinkler               | yes                                                                           |
| Administrative surfaces | 2'702 sqm                                                                     |
| Lift                    | 2                                                                             |
| Availability            | Q1 2022                                                                       |
|                         | <u> </u>                                                                      |