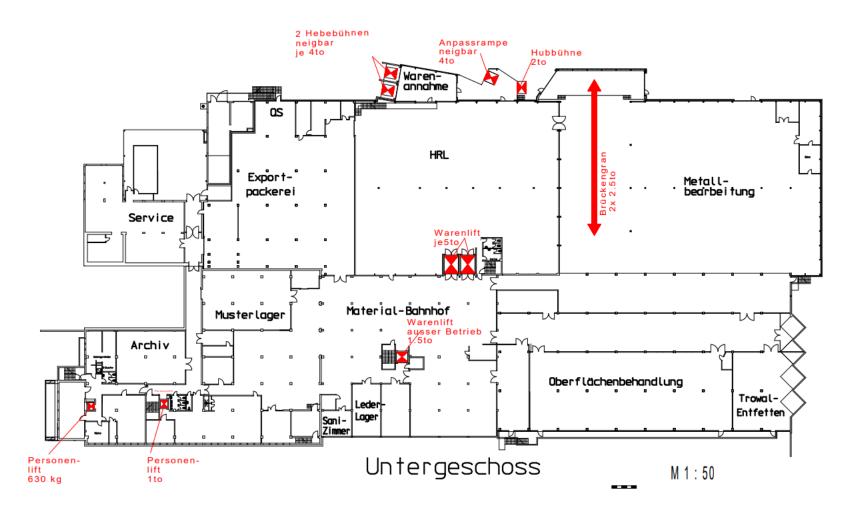

### **Building**

| Logistics Surfaces      | 15'777 sqm Of which 1'533<br>sqm modern high-bay<br>warehouse (5'000 pallets) |
|-------------------------|-------------------------------------------------------------------------------|
| Docks                   | 8 lifting platforms (4t),<br>bridge crane for lateral<br>delivery (2.5t)      |
| Charge au sol           | 0.5T – 5T                                                                     |
| Hauteur sous plafond    | 3m50 – 13m50                                                                  |
| Load lift               | 1 - 1.5 T<br>1 - 5T                                                           |
| Parking                 | 62 outdoor parking spaces,<br>2 P-lifts (630 kg, 1t), 2 W-lifts<br>(5t each)  |
| Sprinkler               | yes                                                                           |
| Administrative surfaces | 2'702 sqm                                                                     |
| Lift                    | 2                                                                             |
| Availability            | Q1 2022                                                                       |
|                         | <u> </u>                                                                      |

### Plan

#### Plan