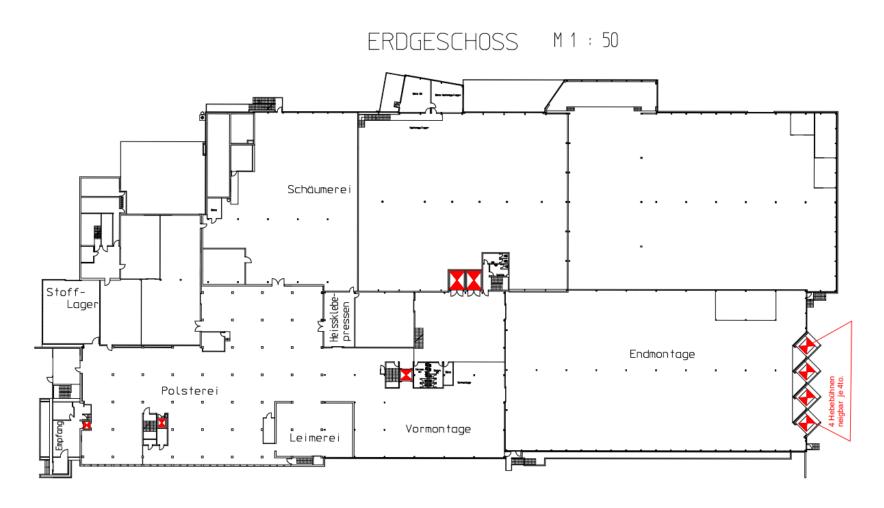

|
| Load lift               | 1 - 1.5 T<br>1 - 5T                                                           |
| Parking                 | 62 outdoor parking spaces,<br>2 P-lifts (630 kg, 1t), 2 W-lifts<br>(5t each)  |
| Sprinkler               | yes                                                                           |
| Administrative surfaces | 2'702 sqm                                                                     |
| Lift                    | 2                                                                             |
| Availability            | Q1 2022                                                                       |
|                         | <u> </u>                                                                      |





### Plan





#### Plan























#### Contact



#### Please contact us for further information

#### **Caroline Melis** Letting Manager

+41(0)22 552 43 53

caroline.melis@stoneweg.com

#### **Legal Disclaimer / Important Information**

This document ("Document") is provided by Stoneweg SA and/or its affiliates ("Stoneweg") for information purposes only and does not constitute an offer or a solicitation in particular in countries where such offer or solicitation is unlawful. This Document is confidential and intended for professional and institutional investors only. It shall not be copied, reproduced, distributed or passed to any third party without Stoneweg prior written consent. Any information given in this Document may be subject to change or update without prior notice.

This Do