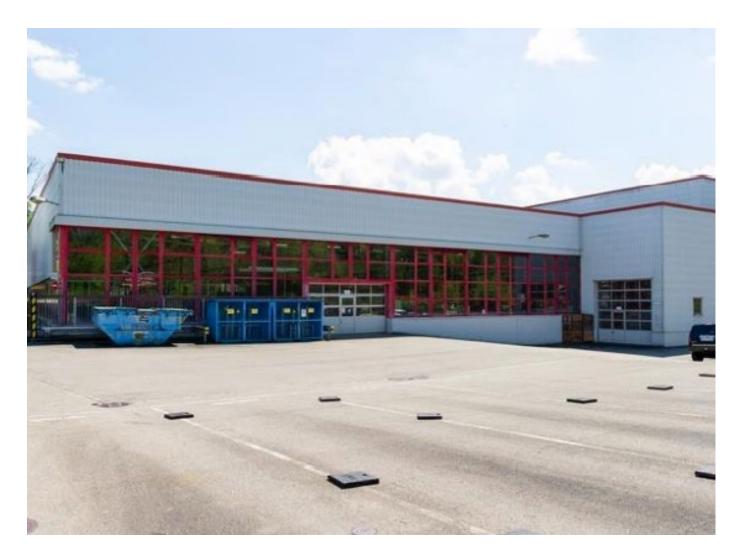

### **Building**

| Logistics Surfaces      | 15'777 sqm Of which 1'533<br>sqm modern high-bay<br>warehouse (5'000 pallets) |
|-------------------------|-------------------------------------------------------------------------------|
| Docks                   | 8 lifting platforms (4t),<br>bridge crane for lateral<br>delivery (2.5t)      |
| Charge au sol           | 0.5T – 5T                                                                     |
| Hauteur sous plafond    | 3m50 – 13m50                                                                  |
| Load lift               | 1 - 1.5 T<br>1 - 5T                                                           |
| Parking                 | 62 outdoor parking spaces,<br>2 P-lifts (630 kg, 1t), 2 W-lifts<br>(5t each)  |
| Sprinkler               | yes                                                                           |
| Administrative surfaces | 2'702 sqm                                                                     |
| Lift                    | 2                                                                             |
| Availability            | Q1 2022                                                                       |
|                         | <u> </u>                                                                      |