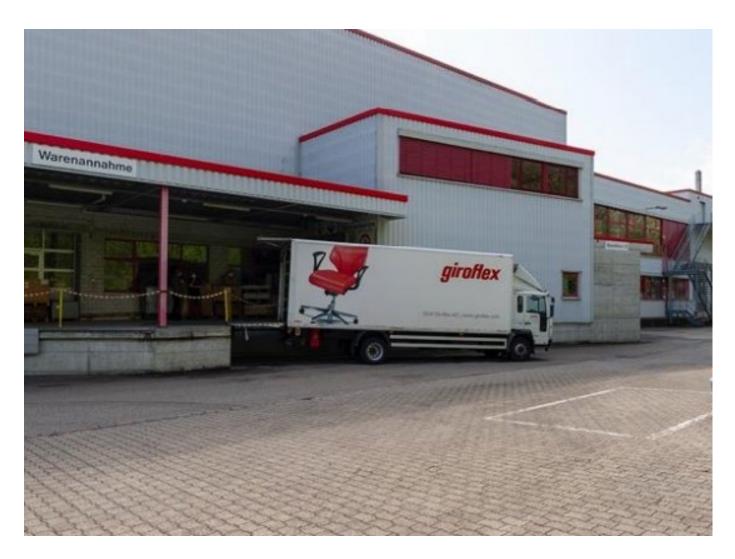

### **Building**

| Logistics Surfaces      | 15'777 sqm Of which 1'533<br>sqm modern high-bay<br>warehouse (5'000 pallets) |
|-------------------------|-------------------------------------------------------------------------------|
| Docks                   | 8 lifting platforms (4t),<br>bridge crane for lateral<br>delivery (2.5t)      |
| Charge au sol           | 0.5T – 5T                                                                     |
| Hauteur sous plafond    | 3m50 – 13m50                                                                  |
| Load lift               | 1 - 1.5 T<br>1 - 5T                                                           |
| Parking                 | 62 outdoor parking spaces,<br>2 P-lifts (630 kg, 1t), 2 W-lifts<br>(5t each)  |
| Sprinkler               | yes                                                                           |
| Administrative surfaces | 2'702 sqm                                                                     |
| Lift                    | 2                                                                             |
| Availability            | Q1 2022                                                                       |
|                         | <u> </u>                                                                      |