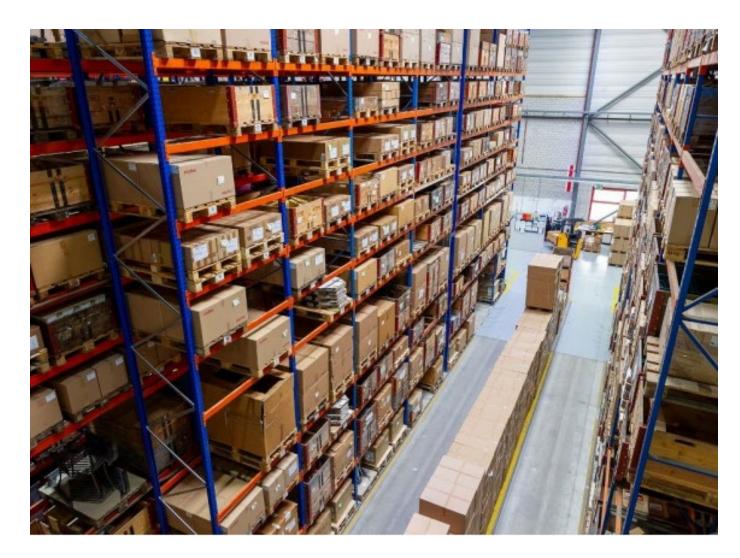

### **Building**

| Logistics Surfaces      | 15'777 sqm Of which 1'533<br>sqm modern high-bay<br>warehouse (5'000 pallets) |
|-------------------------|-------------------------------------------------------------------------------|
| Docks                   | 8 lifting platforms (4t),<br>bridge crane for lateral<br>delivery (2.5t)      |
| Charge au sol           | 0.5T – 5T                                                                     |
| Hauteur sous plafond    | 3m50 – 13m50                                                                  |
| Load lift               | 1 - 1.5 T<br>1 - 5T                                                           |
| Parking                 | 62 outdoor parking spaces,<br>2 P-lifts (630 kg, 1t), 2 W-lifts<br>(5t each)  |
| Sprinkler               | yes                                                                           |
| Administrative surfaces | 2'702 sqm                                                                     |
| Lift                    | 2                                                                             |
| Availability            | Q1 2022                                                                       |
|                         | <u> </u>                                                                      |